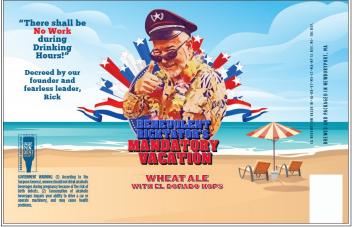

## THE BENEVOLENT RICKTATOR

The Benevolent Ricktator New England IPA
You will buy this beer or else!

**Drinkin' with Lincoln New England IPA**Don't believe everything you read on the internet!

Mandatory Vacation Wheat Ale
There shall be no work during drinking hours!

## Coming Soon!

| Name    | Benevolent Ricktator                                      | <b>Mandatory Vacation</b>                                                                                   | Drinkin with Lincoln                                                                           | Political Prisoner |
|---------|-----------------------------------------------------------|-------------------------------------------------------------------------------------------------------------|------------------------------------------------------------------------------------------------|--------------------|
| Style   | NE IPA                                                    | Hefeweizen Wheat Ale                                                                                        | NE IPA                                                                                         | Pilsner Lager      |
| APV     | 6.3%                                                      | 5.0%                                                                                                        | 6.8%                                                                                           |                    |
| Hops    | Citra, Mosaic and<br>Azacca                               | Citra and El Dorado                                                                                         | Citra, El Dorado +<br>secret blend of hops                                                     |                    |
| Tagline | You will buy this beer,<br>or else!                       | There shall be no work during drinking hours!                                                               | Don't believe<br>everything you read<br>on the Internet!                                       |                    |
| Taste   | Soft mouthfeel, round body, tropical fruit, well balanced | German style wheat<br>beer with a subtle<br>spice note. Citrus<br>forward. Thin and<br>subtle bready notes. | Big tropical fruit<br>notes, citrus forward<br>with notes of<br>grapefuit. Opaque in<br>color. |                    |
| Barcode | 607816999810                                              | 602024273929                                                                                                | 653561609474                                                                                   |                    |