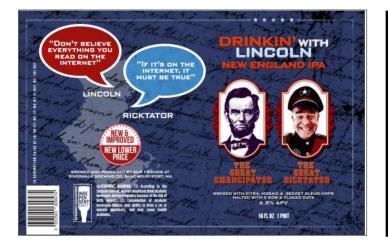

## THE BENEVOLENT RICKTATOR

The Benevolent Ricktator New England IPA
You will buy this beer or else!

**Drinkin' with Lincoln New England IPA**Don't believe everything you read on the internet!

Mandatory Vacation Wheat Ale
There shall be no work during drinking hours!

## Coming Soon!

| Name    | Benevolent Ricktator                                      | <b>Mandatory Vacation</b>                                                                                   | Drinkin with Lincoln                                                                           | Political Prisoner |
|---------|-----------------------------------------------------------|-------------------------------------------------------------------------------------------------------------|------------------------------------------------------------------------------------------------|--------------------|
| Style   | NE IPA                                                    | Hefeweizen Wheat Ale                                                                                        | NE IPA                                                                                         | Pilsner Lager      |
| APV     | 6.3%                                                      | 5.0%                                                                                                        | 6.8%                                                                                           |                    |
| Hops    | Citra, Mosaic and<br>Azacca                               | Citra and El Dorado                                                                                         | Citra, El Dorado +<br>secret blend of hops                                                     |                    |
| Tagline | You will buy this beer,<br>or else!                       | There shall be no work during drinking hours!                                                               | Don't believe<br>everything you read<br>on the Internet!                                       |                    |
| Taste   | Soft mouthfeel, round body, tropical fruit, well balanced | German style wheat<br>beer with a subtle<br>spice note. Citrus<br>forward. Thin and<br>subtle bready notes. | Big tropical fruit<br>notes, citrus forward<br>with notes of<br>grapefuit. Opaque in<br>color. |                    |
| Barcode | 607816999810                                              | 602024273929                                                                                                | 653561609474                                                                                   |                    |