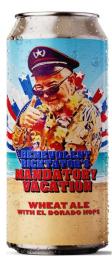

## THE BENEVOLENT RICKTATOR

The Benevolent Ricktator New England IPA
You will buy this beer or else!

**Drinkin' with Lincoln New England IPA**Don't believe everything you read on the internet!

Mandatory Vacation Wheat Ale
There shall be no work during drinking hours!

## Coming Soon!

| Name    | Benevolent Ricktator                                      | <b>Mandatory Vacation</b>                                                                                   | Drinkin with Lincoln                                                                           | Political Prisoner |
|---------|-----------------------------------------------------------|-------------------------------------------------------------------------------------------------------------|------------------------------------------------------------------------------------------------|--------------------|
| Style   | NE IPA                                                    | Hefeweizen Wheat Ale                                                                                        | NE IPA                                                                                         | Pilsner Lager      |
| APV     | 6.3%                                                      | 5.0%                                                                                                        | 6.8%                                                                                           |                    |
| Hops    | Citra, Mosaic and<br>Azacca                               | Citra and El Dorado                                                                                         | Citra, El Dorado +<br>secret blend of hops                                                     |                    |
| Tagline | You will buy this beer,<br>or else!                       | There shall be no work during drinking hours!                                                               | Don't believe<br>everything you read<br>on the Internet!                                       |                    |
| Taste   | Soft mouthfeel, round body, tropical fruit, well balanced | German style wheat<br>beer with a subtle<br>spice note. Citrus<br>forward. Thin and<br>subtle bready notes. | Big tropical fruit<br>notes, citrus forward<br>with notes of<br>grapefuit. Opaque in<br>color. |                    |
| Barcode | 607816999810                                              | 602024273929                                                                                                | 653561609474                                                                                   |                    |