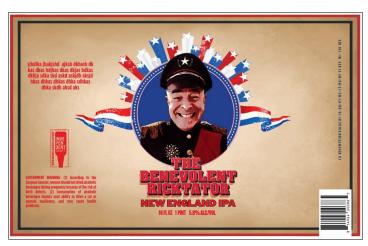

## THE BENEVOLENT RICKTATOR

The Benevolent Ricktator New England IPA
You will buy this beer or else!

**Drinkin' with Lincoln New England IPA**Don't believe everything you read on the internet!

Mandatory Vacation Wheat Ale
There shall be no work during drinking hours!

## Coming Soon!

| Name    | Benevolent Ricktator                                      | <b>Mandatory Vacation</b>                                                                                   | Drinkin with Lincoln                                                                           | Political Prisoner |
|---------|-----------------------------------------------------------|-------------------------------------------------------------------------------------------------------------|------------------------------------------------------------------------------------------------|--------------------|
| Style   | NE IPA                                                    | Hefeweizen Wheat Ale                                                                                        | NE IPA                                                                                         | Pilsner Lager      |
| APV     | 6.3%                                                      | 5.0%                                                                                                        | 6.8%                                                                                           |                    |
| Hops    | Citra, Mosaic and<br>Azacca                               | Citra and El Dorado                                                                                         | Citra, El Dorado +<br>secret blend of hops                                                     |                    |
| Tagline | You will buy this beer,<br>or else!                       | There shall be no work during drinking hours!                                                               | Don't believe<br>everything you read<br>on the Internet!                                       |                    |
| Taste   | Soft mouthfeel, round body, tropical fruit, well balanced | German style wheat<br>beer with a subtle<br>spice note. Citrus<br>forward. Thin and<br>subtle bready notes. | Big tropical fruit<br>notes, citrus forward<br>with notes of<br>grapefuit. Opaque in<br>color. |                    |
| Barcode | 607816999810                                              | 602024273929                                                                                                | 653561609474                                                                                   |                    |