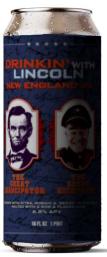

## THE BENEVOLENT RICKTATOR

The Benevolent Ricktator New England IPA
You will buy this beer or else!

**Drinkin' with Lincoln New England IPA**Don't believe everything you read on the internet!

Mandatory Vacation Wheat Ale
There shall be no work during drinking hours!

## Coming Soon!

| Name    | Benevolent Ricktator                                      | <b>Mandatory Vacation</b>                                                                                   | Drinkin with Lincoln                                                                           | Political Prisoner |
|---------|-----------------------------------------------------------|-------------------------------------------------------------------------------------------------------------|------------------------------------------------------------------------------------------------|--------------------|
| Style   | NE IPA                                                    | Hefeweizen Wheat Ale                                                                                        | NE IPA                                                                                         | Pilsner Lager      |
| APV     | 6.3%                                                      | 5.0%                                                                                                        | 6.8%                                                                                           |                    |
| Hops    | Citra, Mosaic and<br>Azacca                               | Citra and El Dorado                                                                                         | Citra, El Dorado +<br>secret blend of hops                                                     |                    |
| Tagline | You will buy this beer,<br>or else!                       | There shall be no work during drinking hours!                                                               | Don't believe<br>everything you read<br>on the Internet!                                       |                    |
| Taste   | Soft mouthfeel, round body, tropical fruit, well balanced | German style wheat<br>beer with a subtle<br>spice note. Citrus<br>forward. Thin and<br>subtle bready notes. | Big tropical fruit<br>notes, citrus forward<br>with notes of<br>grapefuit. Opaque in<br>color. |                    |
| Barcode | 607816999810                                              | 602024273929                                                                                                | 653561609474                                                                                   |                    |